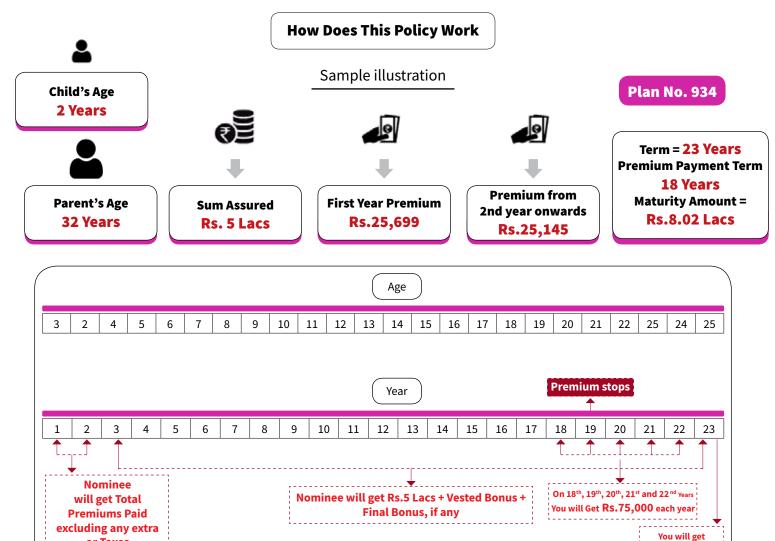

## LIC's Jeevan Tarun

or Taxes

- This plan has been specially designed to meet the career needs of your child
  - You have the option to choose the nature of pay-outs to match the need of your child. The plan offers the benefit in instalments or lump sum as chosen by the customer
- This plan also offers the Guaranteed risk cover of 125% of the Sum Assured
- The premium is payable only for a limited period under this plan
- On Maturity the child gets the Sum Assured along with Vested Bonus and Final Bonus, if any
- This plan also has the premium waiver benefit where the premium is paid by the LIC in case of any unfortunate event
- This plan also has the option of taking the Maturity proceeds in instalments as the policy-holder can choose the no of year as 5, 10 or 15.
- In a similar way, the policyholder also has the option of choosing the death benefit in installments
- LIC also offer the discount in the premium in case the mode of payment is Yearly
- The loan is also available to the policyholder after the completion of 1 year of the policy